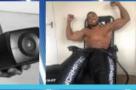

### PULSE RAPID RECOVERY THERAPY

### What is Normatec?

Norma Tec is the leader in rapid recovery- giving a competitive edge to the world's athletes, coaches and trainers. The system includes a control unit and attachments which are like giant compression sleeves that go around your legs, arms and hips. The sleeves use compressed air to massage your limbs, mobilize fluid, increase blood and oxygen flow, and speed recovery using a pulsing pattern. When you use the system, you first experience a pre-inflate cycle, during which the connected attachments are molded to your exact leg shape. The session will then begin to compress your feet and gradually works its way up your entire leg. Similar to the kneading and stroking done during a massage, each segment of the compression sleeve will compress in a pulsing manner and then release. This will repeat for each segment of the attachment until the pattern, again, works its way up your limb.