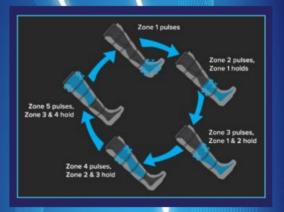

### What is Normatec?

Norma Tec is the leader in rapid recovery- giving a competitive edge to the world's athletes, coaches and trainers. The system includes a control unit and attachments which are like giant compression sleeves that go around your legs, arms and hips. The sleeves use compressed air to massage your limbs, mobilize fluid, increase blood and oxygen flow, and speed recovery using a pulsing pattern. When you use the system, you first experience a pre-inflate cycle, during which the connected attachments are molded to your exact leg shape. The session will then begin to compress your feet and gradually works its way up your entire leg. Similar to the kneading and stroking done during a massage, each segment of the compression sleeve will compress in a pulsing manner and then release. This will repeat for each segment of the attachment until the pattern, again, works its way up your limb.